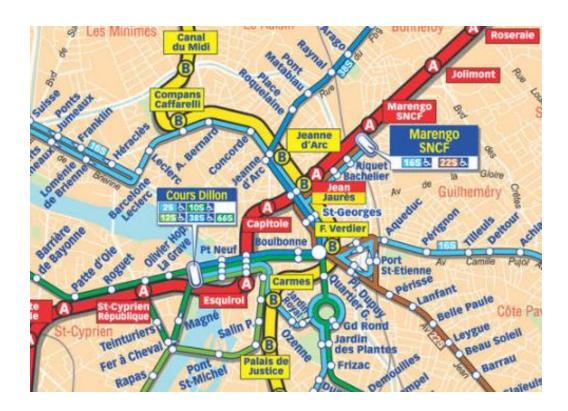

# **Directions:**

From the Congress Centre, the underground is the simplest way.

There are 3 underground stations between 2 venues, with one change at "Jean Jaurès".

Compans Caffarelli station is on the yellow line (B line), and Espaces Vanel is located near the Marengo-Sncf station, the A red line.

It is a 2 minute walk from the station to the "Médiathèque" building where are located the Espaces Vanel.