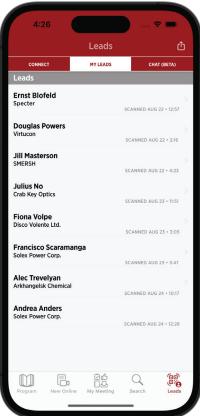

#### Capture sales leads with the SPIE Conferences app

Included with your exhibit space - no additional fee!

- Capture leads all week even outside the exhibition floor on any iOS or Andoid device with the SPIE Conferences app downloaded
- · Watch your leads grow in real time
- · Add notes and qualifiers to jump-start your follow-up after the event
- Download your full lead list from the Exhibitor Dashboard

Limited attendee information is available in the app. Full attendee information is only available in the Lead Retrieval report.