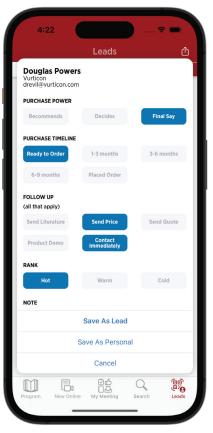

# Choose the qualifier type that best suits your company — No qualifiers, Standard Qualifiers, or Custom Qualifiers

The Lead Retrieval report includes attendee contact information, job function, registration type, qualifiers, and notes — providing you the most information possible for your follow-up team after the event.

### Instructions and usage details

**Get the app:** Download the SPIE Conferences app to your iOS or Android — use the links below or scan the QR Code — and sign in with your SPIE Account.

**Get the leads:** Use your device camera to scan the attendee QR code, and then select qualifiers for the lead and add notes.